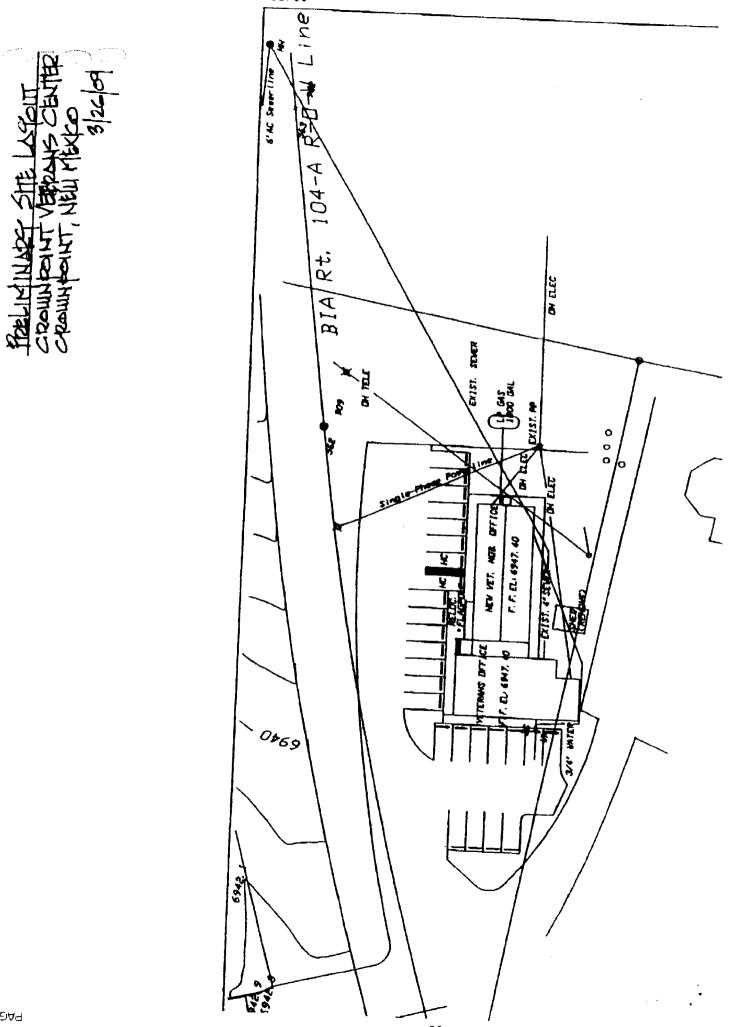

# c. **Project Description**:

The scope of work is to construct a parking area adjacent to the new office building presently under construction. Attached is a Preliminary Site Layout for the Crownpoint Veterans Center.