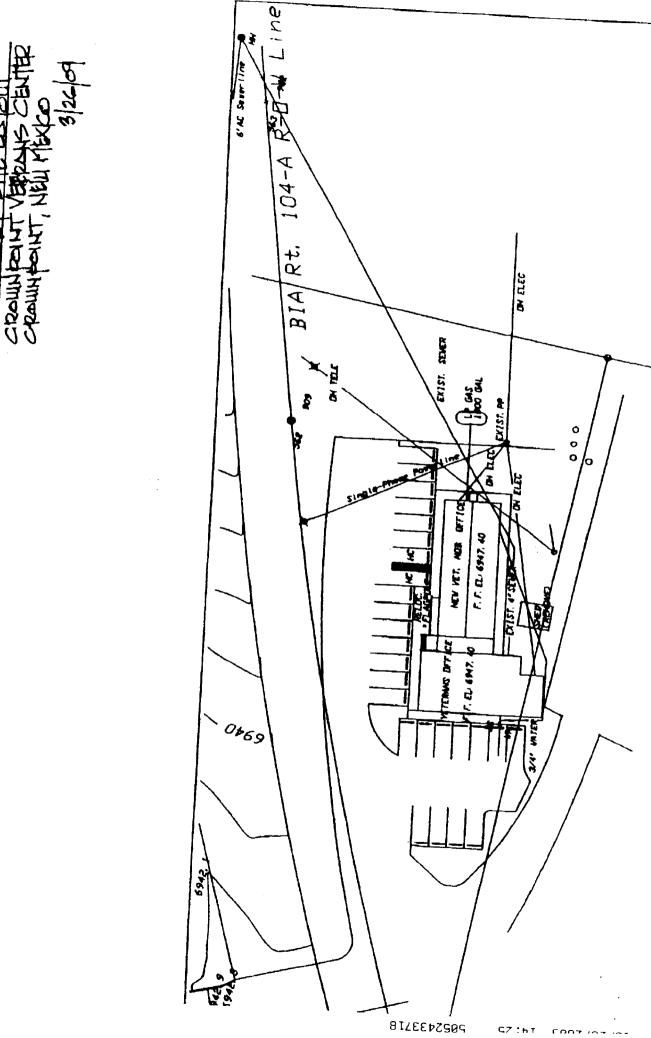

# c. **Project Description**:

The scope of work is to construct a parking area adjacent to the new office building presently under construction. Attached is a Preliminary Site Layout for the Crownpoint Veterans Center.